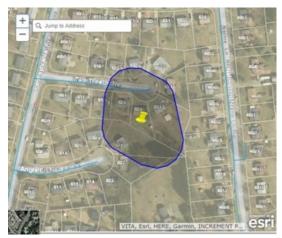

And, as with any type of order, the user can take pictures and attach them to the locate ticket. They can even annotate the image with SOSMobile's built in sketchpad.

Esri map as seen on SOSRemote device. The area to be marked can be highlighted based on geo coordinates in the 811 notification.

Users can also view the location of the locate ticket on their utility's GIS map within the SOSRemote application, allowing them to easily determine where the lines are located.

If required, a Positive Response notification can be sent to the Dig Safe provider and/or contractor when an order is closed.