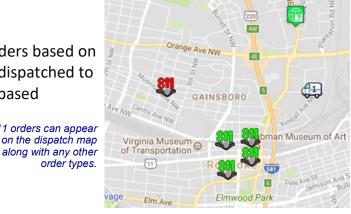

#### **Assigning the Orders**

SOSMobile can be set to auto-assign the electronic orders based on a utility's pre-defined rules. Or, they can be manually dispatched to the entity performing the work via a list view or map-based method. 811 orders can appear