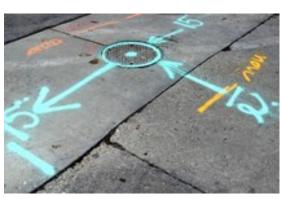

And, as with any type of order, the user can take pictures and attach them to the locate ticket. They can even annotate the image with SOSMobile's built in sketchpad.

Esri map as seen on SOSRemote device. The area to be marked can be highlighted based on geo coordinates in the 811 notification.